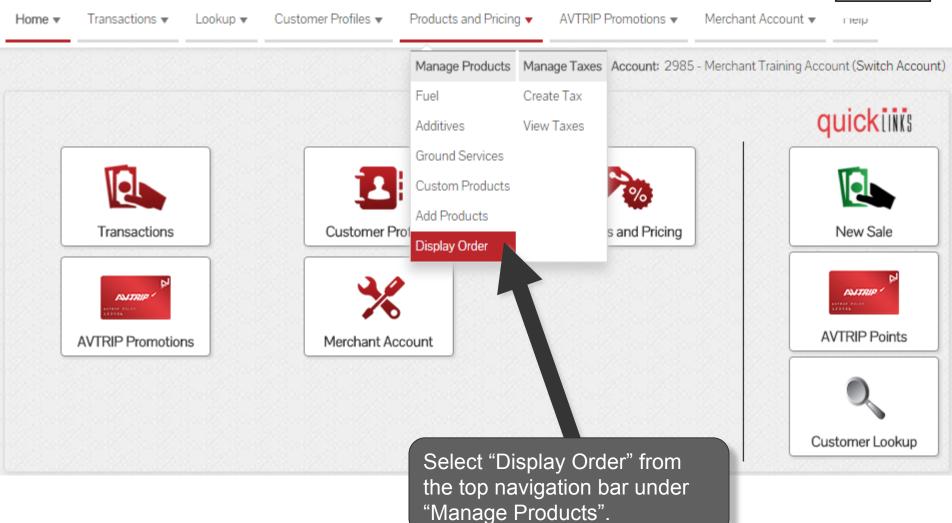

## **Customize Display Order**

#### Product Display Order

Drag and drop to arrange order.

Products will be displayed in this order during a sales transaction.

| Display Order | Product Type    | Product                                                |           |
|---------------|-----------------|--------------------------------------------------------|-----------|
| 1             | Fuel Products   | Avgas 100LL                                            |           |
| 2             | Fuel Products   | Jet A Fuel                                             |           |
| 3             | Fuel Products   | Jet B Fuel                                             |           |
| 4             | Additives       | FSII - Fuel System Icing Inhibitor                     |           |
| 5             | Fuel Products   | Jet A Fuel with FSII Additive                          |           |
| 6             | Fuel Products   | Jet Fuel JP8                                           |           |
| 7             | Ground Services | Air Stairs                                             |           |
| 8             | Ground Services | Ground Handling                                        |           |
| 9             | Additives       | owly added products will a                             | annoar at |
| 10            | Ground Songeon  | ewly added products will a<br>be bottom of the screen. | арреагаг  |
| 11            | Ground Services | Manuscriance                                           |           |
| 12            | Ground Services | Terminal Fee                                           |           |
| 13            | Ground Services | Labor                                                  |           |
| 14            | Ground Services | Aviator Breathing Oxygen                               |           |
| 15            | Ground Services | Hangar Rental                                          |           |
| 16            | Custom          | Pilot Supplies - Example                               |           |

#### **Product Display Order**

Drag and drop to arrange order.

Products will be displayed in this order during a sales transaction.

| Display Order  | Product Type                                                    | Product                                                          |
|----------------|-----------------------------------------------------------------|------------------------------------------------------------------|
| 1              | Fuel Products                                                   | Avgas 100LL                                                      |
| 2              | Fuel Products                                                   | Jet A Fuel                                                       |
| 3              | Fuel Products                                                   | Jet B Fuel                                                       |
| 4              | Additives                                                       | FSII - Fuel System Icing Inhibitor                               |
| 5              | Fuel Products                                                   | Jet A Fuel with FSII Additive                                    |
| 6              | Fuel Products                                                   | Jet Fuel JP8                                                     |
| 7              | Ground Services                                                 | Air Stairs                                                       |
| 8              | Ground Services                                                 | Ground Handling                                                  |
| 9              | Additives                                                       | a a product alight on the product and                            |
|                |                                                                 | e a brooner enek on the brooner and                              |
| 10             | 0 10 1                                                          | e a product, click on the product and on the preferred location. |
| 10             | 0 10 1                                                          | o the preferred location.                                        |
|                | Ground Services drag it t                                       | o the preferred location.                                        |
| 11             | Ground Services drag it t                                       | o the preferred location.                                        |
| 11 12          | Ground Services Ground Services Ground Services                 | o the preferred location.  Terminal Fee                          |
| 11<br>12<br>13 | Ground Services Ground Services Ground Services Ground Services | o the preferred location.  Terminal Fee  Labor                   |