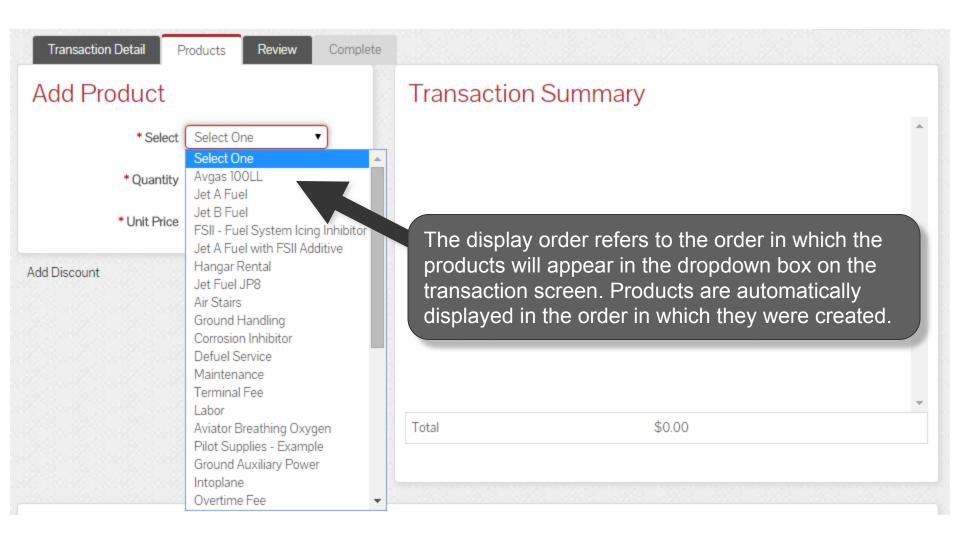

#### Product Display Order

Drag and drop to arrange order.

Products will be displayed in this order during a sales transaction.

| Display Order | Product Type    | Product                                                |           |
|---------------|-----------------|--------------------------------------------------------|-----------|
| 1             | Fuel Products   | Avgas 100LL                                            |           |
| 2             | Fuel Products   | Jet A Fuel                                             |           |
| 3             | Fuel Products   | Jet B Fuel                                             |           |
| 4             | Additives       | FSII - Fuel System Icing Inhibitor                     |           |
| 5             | Fuel Products   | Jet A Fuel with FSII Additive                          |           |
| 6             | Fuel Products   | Jet Fuel JP8                                           |           |
| 7             | Ground Services | Air Stairs                                             |           |
| 8             | Ground Services | Ground Handling                                        |           |
| 9             | Additives       | owly added products will a                             | annoar at |
| 10            | Ground Songeon  | ewly added products will a<br>be bottom of the screen. | арреагаг  |
| 11            | Ground Services | Manuscriance                                           |           |
| 12            | Ground Services | Terminal Fee                                           |           |
| 13            | Ground Services | Labor                                                  |           |
| 14            | Ground Services | Aviator Breathing Oxygen                               |           |
| 15            | Ground Services | Hangar Rental                                          |           |
| 16            | Custom          | Pilot Supplies - Example                               |           |

#### **Product Display Order**

Drag and drop to arrange order.

Products will be displayed in this order during a sales transaction.

| Display Order  | Product Type                                                    | Product                                                          |
|----------------|-----------------------------------------------------------------|------------------------------------------------------------------|
| 1              | Fuel Products                                                   | Avgas 100LL                                                      |
| 2              | Fuel Products                                                   | Jet A Fuel                                                       |
| 3              | Fuel Products                                                   | Jet B Fuel                                                       |
| 4              | Additives                                                       | FSII - Fuel System Icing Inhibitor                               |
| 5              | Fuel Products                                                   | Jet A Fuel with FSII Additive                                    |
| 6              | Fuel Products                                                   | Jet Fuel JP8                                                     |
| 7              | Ground Services                                                 | Air Stairs                                                       |
| 8              | Ground Services                                                 | Ground Handling                                                  |
| 9              | Additives                                                       | a a product alight on the product and                            |
|                |                                                                 | e a brooner enek on the brooner and                              |
| 10             | 0 10 1                                                          | e a product, click on the product and on the preferred location. |
| 10             | 0 10 1                                                          | o the preferred location.                                        |
|                | Ground Services drag it t                                       | o the preferred location.                                        |
| 11             | Ground Services drag it t                                       | o the preferred location.                                        |
| 11 12          | Ground Services Ground Services Ground Services                 | o the preferred location.  Terminal Fee                          |
| 11<br>12<br>13 | Ground Services Ground Services Ground Services Ground Services | o the preferred location.  Terminal Fee  Labor                   |

#### Product Display Order

Drag and drop to arrange order.

Products will be displayed in this order during a sales transaction.

| Display Order | Product Type    | Product                                      |
|---------------|-----------------|----------------------------------------------|
| 1             | Fuel Products   | Avgas 100LL                                  |
| 2             | Fuel Products   | Jet A Fuel                                   |
| 3             | Fuel Products   | Jet B Fuel                                   |
| 4             | Additives       | FSII - Fuel System Icing Inhibitor           |
| 5             | Fuel Products   | Jet A Fuel with FSII Additive                |
| 6             | Ground Services | Hangar Rental                                |
| 7             | Fuel Products   | et Fuel JP8                                  |
| 8             | Ground Services | An virs                                      |
| 9             | Ground Services | Ground When the product is in the preferred  |
| 10            | Additives       | corros location, drop the product into place |
| 11            | Ground Services | Defuel by unclicking.                        |
| 12            | Ground Services | Maintenance                                  |
| 13            | Ground Services | Terminal Fee                                 |
| 14            | Ground Services | Labor                                        |
| 15            | Ground Services | Aviator Breathing Oxygen                     |
| 16            | Custom          | Pilot Supplies - Example                     |

| Products will be displayed in this order during a sales transaction. |                 |                                 |
|----------------------------------------------------------------------|-----------------|---------------------------------|
| Display Order                                                        | Product Type    | Product                         |
| 1                                                                    | Fuel Products   | Avgas 100LL                     |
| 2                                                                    | Fuel Products   | Jet A Fuel                      |
| 3                                                                    | Fuel Products   | Jet B Fuel                      |
| 4                                                                    | Additives       | FSII - Fuel System Once all pr  |
| 5                                                                    | Fuel Products   | Jet A Fuel with FS preferred of |
| 6                                                                    | Ground Services | Hangar Rental displayed i       |
| 7                                                                    | Fuel Products   | Jet Fuel JP8                    |
| 8                                                                    | Ground Services | Air Stairs                      |
| 9                                                                    | Ground Services | Ground Handling                 |
| 10                                                                   | Additives       | Corrosion Inhibitor             |

#### Product Display Order

Drag and drop to arrange order.

Products will be displayed in this order during a sales transaction.

To leave this screen, choose from other menu options.

| Display Order | Product Type    | Product                            |
|---------------|-----------------|------------------------------------|
| 1             | Fuel Products   | Avgas 100LL                        |
| 2             | Fuel Products   | Jet A Fuel                         |
| 3             | Fuel Products   | Jet B Fuel                         |
| 4             | Additives       | FSII - Fuel System Icing Inhibitor |
| 5             | Fuel Products   | Jet A Fuel with FSII Additive      |
| 6             | Ground Services | Hangar Rental                      |
| 7             | Fuel Products   | Jet Fuel JP8                       |
| 8             | Ground Services | Ground Handling                    |
| 9             | Ground Services | Air Stairs                         |
| 10            | Additives       | Corrosion Inhibitor                |